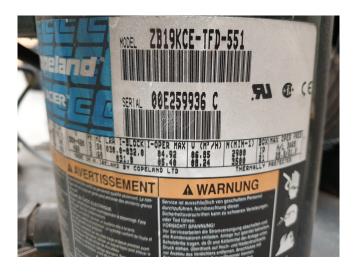

# Used Copeland ZB19 KCE-TFD Condensing unit

Used Copeland ZB19 KCE-TFD condensing unit. Complete with a Copeland ZB19 KCE-TFD scroll compressor. Liquid receiver 7,5 Liter, sight glass, capacity control, Liquid line filter drier and pressure safetey switches.