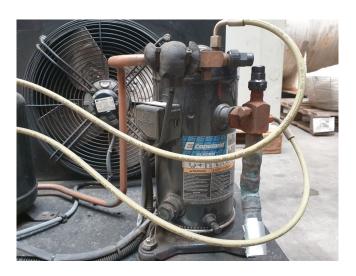

# Used Copeland ZB19 KCE-TFD Condensing unit

Used Copeland ZB19 KCE-TFD condensing unit. Complete with a Copeland ZB19 KCE-TFD scroll compressor. Liquid receiver 7,5 Liter, sight glass, capacity control, Liquid line filter drier and pressure safetey switches.