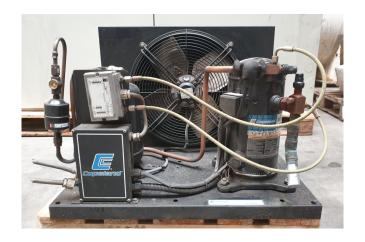

# Used Copeland ZB19 KCE-TFD Condensing unit

Used Copeland ZB19 KCE-TFD condensing unit. Complete with a Copeland ZB19 KCE-TFD scroll compressor. Liquid receiver 7,5 Liter, sight glass, capacity control, Liquid line filter drier and pressure safetey switches.

### **Specifications**

| Brand                                           | Copeland        |
|-------------------------------------------------|-----------------|
| Туре                                            | ZB19 KCE-TFD    |
|                                                 | Condensing unit |
| Refrigerant                                     | Freon           |
| kW at $+10^{\circ}\text{C}/+40^{\circ}\text{C}$ | 9,1             |
| kW at 0ºC/+40ºC                                 | 6,5             |
| kW at -5ºC/+40ºC                                | 5,4             |
| kW at -10°C/+40°C                               | 4,5             |
| kW at -20ºC/+40ºC                               | 3,1             |
| kW at -30°C/+40°C                               | 2,0             |
| Capacity Control                                | ✓               |
| On steel base frame                             | ✓               |
| Pressure safety switches                        | ✓               |
| Hp/Lp/Op                                        |                 |
| Liquid receiver                                 | ✓               |
| Liquid receiver ltr.                            | 7,5             |
| Liquid line filter drier                        | ✓               |
| Sight Glass                                     | ✓               |
| m3 / h                                          | 6,85            |
| Condensing Unit                                 | ✓               |
| Sizes                                           | 700x680x530 mm  |
|                                                 | (LxWxH)         |
| Stock                                           | 1               |
|                                                 |                 |