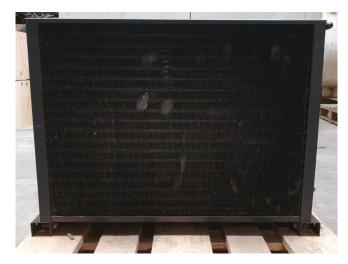

# Used Copeland ZB19 KCE-TFD Condensing unit

Used Copeland ZB19 KCE-TFD condensing unit. Complete with a Copeland ZB19 KCE-TFD scroll compressor. Liquid receiver 7,5 Liter, sight glass, capacity control, Liquid line filter drier and pressure safetey switches.