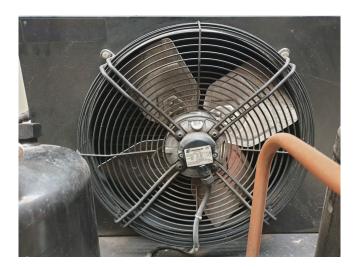

# Used Copeland ZB19 KCE-TFD Condensing unit

Used Copeland ZB19 KCE-TFD condensing unit. Complete with a Copeland ZB19 KCE-TFD scroll compressor. Liquid receiver 7,5 Liter, sight glass, capacity control, Liquid line filter drier and pressure safetey switches.