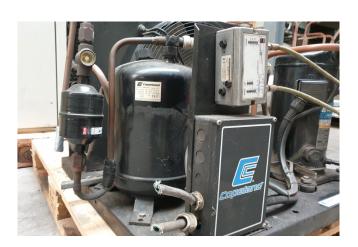

# Used Copeland ZB19 KCE-TFD Condensing unit

Used Copeland ZB19 KCE-TFD condensing unit. Complete with a Copeland ZB19 KCE-TFD scroll compressor. Liquid receiver 7,5 Liter, sight glass, capacity control, Liquid line filter drier and pressure safetey switches.