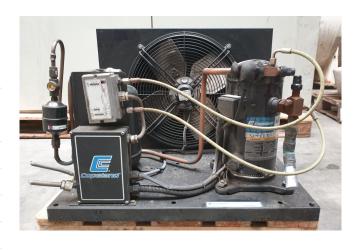

# Used Copeland ZB19 KCE-TFD Condensing unit

Used Copeland ZB19 KCE-TFD condensing unit. Complete with a Copeland ZB19 KCE-TFD scroll compressor. Liquid receiver 7,5 Liter, sight glass, capacity control, Liquid line filter drier and pressure safetey switches.

### **Specifications**

| Brand                                           | Copeland        |
|-------------------------------------------------|-----------------|
| Туре                                            | ZB19 KCE-TFD    |
|                                                 | Condensing unit |
| Refrigerant                                     | Freon           |
| kW at $+10^{\circ}\text{C}/+40^{\circ}\text{C}$ | 9,1             |
| kW at 0ºC/+40ºC                                 | 6,5             |
| kW at -5ºC/+40ºC                                | 5,4             |
| kW at -10°C/+40°C                               | 4,5             |
| kW at -20ºC/+40ºC                               | 3,1             |
| kW at -30°C/+40°C                               | 2,0             |
| Capacity Control                                | ✓               |
| On steel base frame                             | ✓               |
| Pressure safety switches                        | ✓               |
| Hp/Lp/Op                                        |                 |
| Liquid receiver                                 | ✓               |
| Liquid receiver ltr.                            | 7,5             |
| Liquid line filter drier                        | ✓               |
| Sight Glass                                     | ✓               |
| m3 / h                                          | 6,85            |
| Condensing Unit                                 | ✓               |
| Sizes                                           | 700x680x530 mm  |
|                                                 | (LxWxH)         |
| Stock                                           | 1               |
|                                                 |                 |