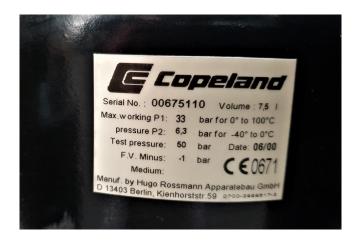

### **Specifications**

| Brand                                           | Copeland        |
|-------------------------------------------------|-----------------|
| Туре                                            | ZB19 KCE-TFD    |
|                                                 | Condensing unit |
| Refrigerant                                     | Freon           |
| kW at $+10^{\circ}\text{C}/+40^{\circ}\text{C}$ | 9,1             |
| kW at 0ºC/+40ºC                                 | 6,5             |
| kW at -5ºC/+40ºC                                | 5,4             |
| kW at -10°C/+40°C                               | 4,5             |
| kW at -20ºC/+40ºC                               | 3,1             |
| kW at -30°C/+40°C                               | 2,0             |
| Capacity Control                                | ✓               |
| On steel base frame                             | ✓               |
| Pressure safety switches                        | ✓               |
| Hp/Lp/Op                                        |                 |
| Liquid receiver                                 | ✓               |
| Liquid receiver ltr.                            | 7,5             |
| Liquid line filter drier                        | ✓               |
| Sight Glass                                     | ✓               |
| m3 / h                                          | 6,85            |
| Condensing Unit                                 | ✓               |
| Sizes                                           | 700x680x530 mm  |
|                                                 | (LxWxH)         |
| Stock                                           | 1               |
|                                                 |                 |

# Used Copeland ZB19 KCE-TFD Condensing unit

Used Copeland ZB19 KCE-TFD condensing unit. Complete with a Copeland ZB19 KCE-TFD scroll compressor. Liquid receiver 7,5 Liter, sight glass, capacity control, Liquid line filter drier and pressure safetey switches.